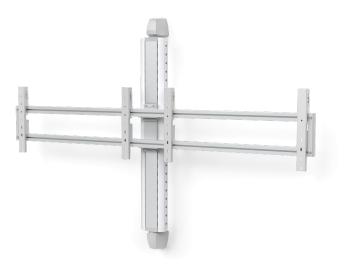

#### SKU: N/A

New, updated model that can be used with more screen sizes.

Our wall-mounted videoconference system, with space for double screens and a top-mounted video camera, can now accommodate screens of dimension 40-46" (depending on VESA and the weight ofthe screens). In addition, it is now easier to make fine adjustments of the screens during installation. The camera shelf and its bracket are ordered separately. The system can be fitted with electrical power sockets (ordered separately) and it is easy to add shelves and cabinets for DVDs and other peripherals, depending on the column length selected.

The X series is characterised by clean and refined features.

The cable holder, for example, into which it is easy to place all cables by hand. The surface finish has also been given extra attention.

Max weight 35
Warranty 5
Max Screen size 40 to 46"
VESA Horizontal 200 - 800
VESA Vertical 200 - 400
Placement Wall