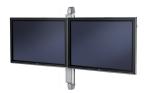

#### SKU: N/A

New, updated model that can be used with more screen sizes.

Our wall-mounted videoconference system, with space for double screens and a top-mounted video camera, can now accommodate screens of dimension 40-46" (depending on VESA and the weight ofthe screens). In addition, it is now easier to make fine adjustments of the screens during installation. The camera shelf and its bracket are ordered separately. The system can be fitted with electrical power sockets (ordered separately) and it is easy to add shelves and cabinets for DVDs and other peripherals, depending on the column length selected.

The X series is characterised by clean and refined features.

The cable holder, for example, into which it is easy to place all cables by hand. The surface finish has also been given extra attention.

Max weight 35
Warranty 5
Max Screen size 40 to 46"
VESA Horizontal 200 - 800
VESA Vertical 200 - 400
Placement Wall