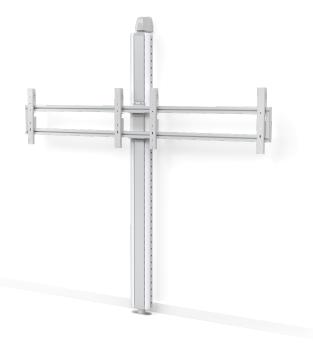

## X WFH VC

**SKU:** PD091010-P0

New, updated model that can be used with more screen sizes. Our video conference system that can be mounted on the wall or standing on the floor, with space for double screens and a top-mounted videocamera, can now accommodate screens of dimension 40-46" (depending on VESA and the weight of the screens). In addition, it is now easier to make fine adjustments of the screens during installation. The camera shelf and its bracket are ordered separately. The system can be fitted with electrical power sockets (ordered separately) and it is easy to add shelves and cabinets for DVDs and other peripherals, depending on the column length selected.

The X series is characterised by clean and refined features.

The cable holder, for example, into which it is easy to place all cables by hand. The surface finish has also been given extra attention.

Max weight 35
Warranty 5
Max Screen size 40 to 46"
VESA Horizontal 200 - 800
VESA Vertical 200 - 400
Swivel minus 10
Swivel plus 10
Placement Wall/Floor