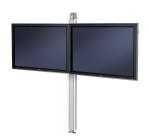

## X WFH VC

**SKU:** PD091010-P0

New, updated model that can be used with more screen sizes. Our video conference system that can be mounted on the wall or standing on the floor, with space for double screens and a top-mounted videocamera, can now accommodate screens of dimension 40-46" (depending on VESA and the weight of the screens). In addition, it is now easier to make fine adjustments of the screens during installation. The camera shelf and its bracket are ordered separately. The system can be fitted with electrical power sockets (ordered separately) and it is easy to add shelves and cabinets for DVDs and other peripherals, depending on the column length selected.

The X series is characterised by clean and refined features.

The cable holder, for example, into which it is easy to place all cables by hand. The surface finish has also been given extra attention.

Max weight 35
Warranty 5
Max Screen size 40 to 46"
VESA Horizontal 200 - 800
VESA Vertical 200 - 400
Swivel minus 10
Swivel plus 10
Placement Wall/Floor