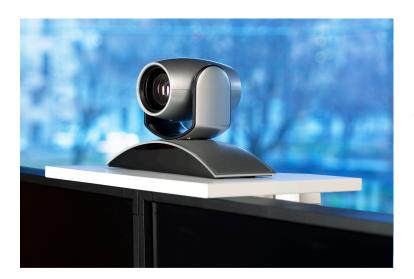

## X CONFERENCE CAMERA SHELF

**SKU:** PD300010-P0

A shelf for the attractive and practical top mounting of the camera. Can also be placed on the pillar under the displays, choose what suits you best. The shelf is supplied with a holder compatible with all pillars in the X-series.

Max weight 8
Placement Accessory