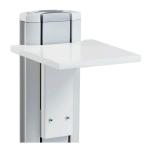

## X CONFERENCE CAMERA SHELF

**SKU:** PD300010-P0

A shelf for the attractive and practical top mounting of the camera. Can also be placed on the pillar under the displays, choose what suits you best. The shelf is supplied with a holder compatible with all pillars in the X-series.

Max weight 8
Placement Accessory