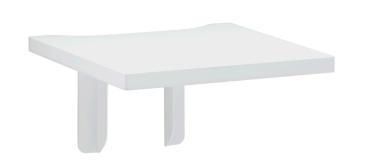

**SKU:** PD300012-P0

SMS Video Conference Camera Shelf Wall is an elegant wall-mounted shelf. You can place codec/camera or other electronic conferencing equipment on this shelf. The SMS Video Conference Camera Shelf Wall comes complete with a console for the wall. Both the shelf and the console are painted in white with a polished finish. Maximum load: 8 kg.