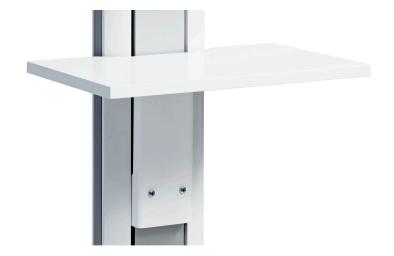

## X SERIES VIDEO CONFERENCE CODEC SHELF

**SKU**: PD300011-P0

A camera shelf with space for both camera and codec, so that everything is in one place. It can be mounted above the screens or on the column under them. It is possible to place the codec (or other equipment) separately from the camera by combining the Codec Shelf with our Camera Shelf.

The shelf is supplied with a holder compatible with all videoconference brackets in the X-series.

Max weight 8

Placement Accessory