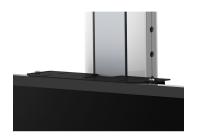

## X FLEXIBLE CAMERA SHELF

**SKU:** PD300020

A thin and elegant shelf that gives the impression that the video camera is directly attached to the display. In addition, it has extensive adjustment possibilities both vertically and depthwise. The SMS X Flexible Camera shelf can be used with the X product series, or for direct attachment to the wall (in this case, simply remove the accompanying column attachment). Particularly discrete when used with black displays. Maximum load 3 kg.