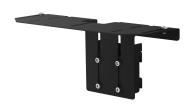

## X FLEXIBLE CAMERA SHELF

**SKU:** PD300020

A thin and elegant shelf that gives the impression that the video camera is directly attached to the display. In addition, it has extensive adjustment possibilities both vertically and depthwise. The SMS X Flexible Camera shelf can be used with the X product series, or for direct attachment to the wall (in this case, simply remove the accompanying column attachment). Particularly discrete when used with black displays. Maximum load 3 kg.