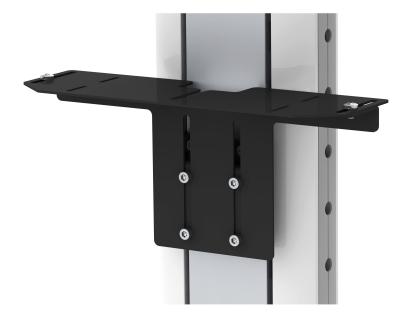

## X FLEXIBLE CAMERA SHELF

**SKU:** PD300020

A thin and elegant shelf that gives the impression that the video camera is directly attached to the display. In addition, it has extensive adjustment possibilities both vertically and depthwise. The SMS X Flexible Camera shelf can be used with the X product series, or for direct attachment to the wall (in this case, simply remove the accompanying column attachment). Particularly discrete when used with black displays. Maximum load 3 kg.