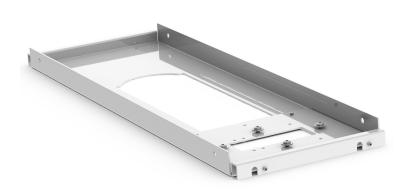

**SKU:** AE060001

The product fits suspended ceiling bars with measurements 600x600 mm and 600x1200 mm, and you do not have to drill holes in the ceiling. The ceiling plate is attached to the suspended ceiling bars and facilitates a quick installation. The projector mount can be moved approxiamtely 300 mm sideways after installation. For projectors of maximum 20 kg weight.

## **GALLERY IMAGES**