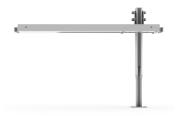

**SKU:** AE060001

The product fits suspended ceiling bars with measurements 600x600 mm and 600x1200 mm, and you do not have to drill holes in the ceiling. The ceiling plate is attached to the suspended ceiling bars and facilitates a quick installation. The projector mount can be moved approxiamtely 300 mm sideways after installation. For projectors of maximum 20 kg weight.

## **GALLERY IMAGES**