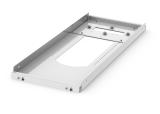

**SKU:** AE060001

The product fits suspended ceiling bars with measurements 600x600 mm and 600x1200 mm, and you do not have to drill holes in the ceiling. The ceiling plate is attached to the suspended ceiling bars and facilitates a quick installation. The projector mount can be moved approxiamtely 300 mm sideways after installation. For projectors of maximum 20 kg weight.



Max weight 20
Placement Accessory





## **GALLERY IMAGES**















## **ADDITIONAL INFORMATION**

| 1 kg |
|------|
|      |

**Dimensions**  $22 \times 63 \times 5 \text{ cm}$ 

**Color** White

We reserve the right to introduce changes in the product specifications after the printing and publication of this document.

Visit www.smartmediasolutions.com for the most recent information.

SMS Smart Media Solutions AB

Högbergsgatan 26B, 116 20 STOCKHOLM