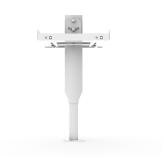

**SKU:** AE060001

The product fits suspended ceiling bars with measurements 600x600 mm and 600x1200 mm, and you do not have to drill holes in the ceiling. The ceiling plate is attached to the suspended ceiling bars and facilitates a quick installation. The projector mount can be moved approxiamtely 300 mm sideways after installation. For projectors of maximum 20 kg weight.

Max weight 20
Placement Accessory