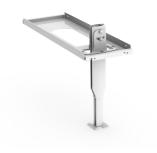

**SKU:** AE060001

The product fits suspended ceiling bars with measurements 600x600 mm and 600x1200 mm, and you do not have to drill holes in the ceiling. The ceiling plate is attached to the suspended ceiling bars and facilitates a quick installation. The projector mount can be moved approxiamtely 300 mm sideways after installation. For projectors of maximum 20 kg weight.

## **GALLERY IMAGES**