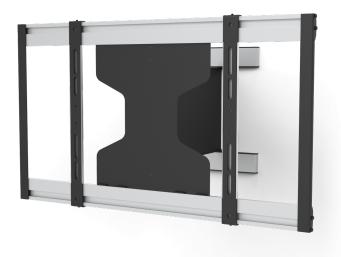

## **SLIM SWING**

**SKU**: FS041025

Its many settings and its close-to-the-wall mounting make this bracket ideal for anyone who wants flexibility and grace for thin displays, at the office or in the living room. The extensive use of aluminium in its design emphasises its grace. The ability to rotate left and right with a 180° swivel ensures that the display is at the perfect viewing angle. The bracket extends from the wall by only 33 mm and is delivered largely preassembled, making it easy to install. For displays of size 32-46". Finish: silver/black.

Maximum display depth: 50mm

Max weight 20
Warranty 5
VESA Horizontal 200 - 600
VESA Vertical 200 - 400
Swivel minus 90
Swivel plus 90
Placement Wall