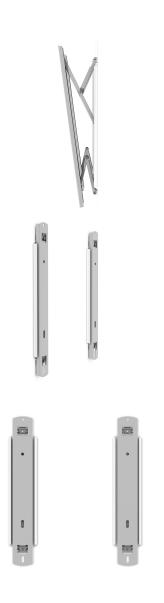

## **GALLERY IMAGES**

## **ADDITIONAL INFORMATION**

Weight 2,6 kg

**Dimensions**  $9 \times 44.8 \times 6.3 \text{ cm}$ 

Color Aluminum/White

We reserve the right to introduce changes in the product specifications after the printing and publication of this document.