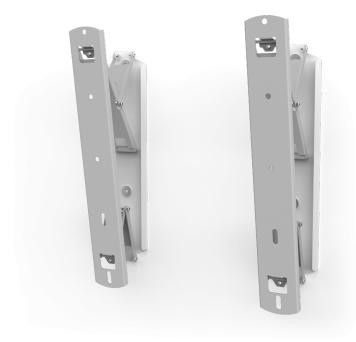

## **SLIM FLEX**

**SKU:** FS011063

A close-to-the-wall solution for thin displays that gives unrivalled flexibility. The unique construction allows you to tilt thin displays up to 30 kg by hand power alone, completely without tools. The display can be tilted by as much as 15 degrees, and a backwards-tilt mode is available for installation and service. Discretion and low weight characterise this product, which protrudes only 15 mm from the wall when in its retracted position. Delivered in a small, compact package.

Finish: silver/white.

Max weight 30
Warranty 5
VESA Horizontal 200 - 900
VESA Vertical 200 - 400
Placement Wall