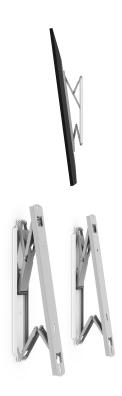

## **SLIM FLEX**

**SKU:** FS011063

A close-to-the-wall solution for thin displays that gives unrivalled flexibility. The unique construction allows you to tilt thin displays up to 30 kg by hand power alone, completely without tools. The display can be tilted by as much as 15 degrees, and a backwards-tilt mode is available for installation and service. Discretion and low weight characterise this product, which protrudes only 15 mm from the wall when in its retracted position. Delivered in a small, compact package.