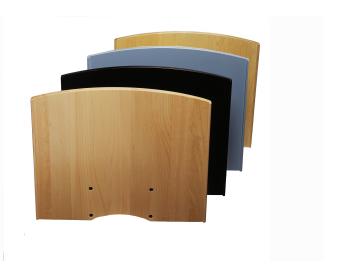

## SKU: N/A

This shelf is the excellent choice for your media equipment.

The SMS Shelf M/L adds extra function to our M series floorstands (suitable for the <u>SMS FM ST</u> and the <u>SMS FM MST</u>). The shelves are made out of solid mdf board and available in black or grey colour.

## **VARIATIONS**

| SKU         | Color |
|-------------|-------|
| FS040001-P0 | Black |
| FS040002-P0 | Grey  |