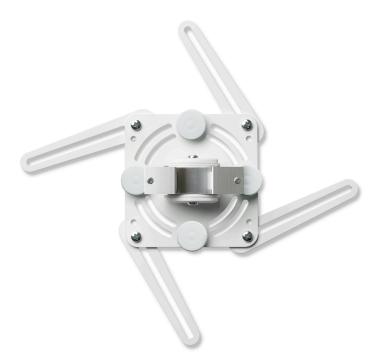

## SMS PROJECTOR SHORT THROW UNISLIDE

SKU: AE022021

Universal slide for Short Throw projectors for products in our Short Throw range. Choose between white and black unislide to match the projector and the environment.

This unislide is included as standard in the following products:

SMS Projector ST V SMS Projector ST V+

Max weight 12 Placement Accessory

We reserve the right to introduce changes in the product specifications after the printing and publication of this document.