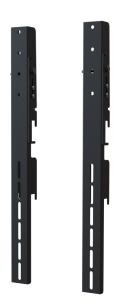

## **SMS PRESENCE VESA BARS 600**

**SKU:** PR210201

This accessory in combination with the floor stand and body from Func Mobile/Presence Mobile Motorized, or the Presence and Func Wall/Floor series, enables you to mount the display in portrait position, or to mount a display with vertical VESA maximum 600 mm in landscape position.

For an optimal total solution, we recommend you to only use this for displays over 65", otherwise the body will show behind the display.

Max weight 120
Placement Accessory