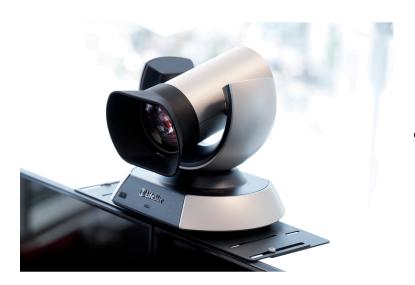

## PRESENCE CAMERA SHELF

**SKU:** PR100001

A discrete shelf that gives the impression that the video camera is directly attached to the display. In addition, it has extensive adjustment possibilities both vertically and depthwise. The shelf can be used with the Presence and FUNC series of mobile stands. Particularly discrete when used with black displays. Maximum load 3 kg.