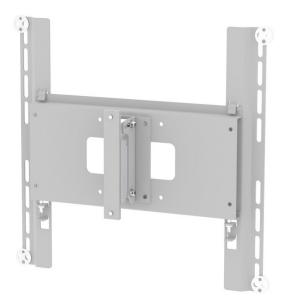

## SMS M ST KIT

**SKU:** FS040017-P0

If you want to add an extra screen to your bracket you will need an extra swivel & tilt handle for each additional screen.

As the description implies it will make your screen swivel and tilt.