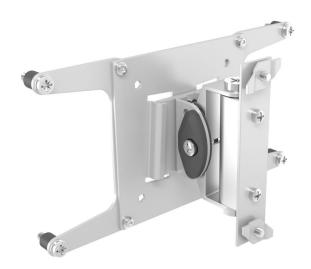

## SMS L ST KIT

**SKU**: FS040011

If you want to add an extra screen to your bracket you will need an extra swivel & tilt handle for each additional screen.

As the description implies it will make your screen swivel and tilt.

Max weight 15
Placement Accessory