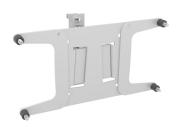

## SMS L ST KIT

**SKU**: FS040011

If you want to add an extra screen to your bracket you will need an extra swivel & tilt handle for each additional screen.

As the description implies it will make your screen swivel and tilt.

Max weight 15
Placement Accessory