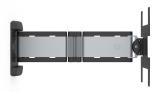

## SKU: N/A

The SMS Icon WL 3D is an elegant way to extend the use of your display, regardless of architectural limitations of the room. The 3D arm can be adjusted almost any way you want. The SMS Icon WL 3D is the smallest and lightest of our 3D arms. Even though we have designed a thin, flat wall bracket it is still very safe and reliable, and carries displays up to 12 kg. The display can be extended as far as 38 centimetres from the wall, or flat against it. Choose one of two finishes: Aluminium/Black or Aluminium/Anthracite Grey.

With VESA 200x200!

Max weight 12 Warranty 5 VESA Horizontal 75 - 200 VESA Vertical 75 - 200 VESA Exceptions 75x100;75x200;100x75;100x200;200x75 Swivel minus 90 Swivel plus 90 Placement Wall

**GALLERY IMAGES** 