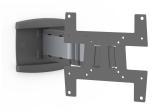

## SKU: N/A

The SMS Icon WL 3D is an elegant way to extend the use of your display, regardless of architectural limitations of the room. The 3D arm can be adjusted almost any way you want. The SMS Icon WL 3D is the smallest and lightest of our 3D arms. Even though we have designed a thin, flat wall bracket it is still very safe and reliable, and carries displays up to 12 kg. The display can be extended as far as 38 centimetres from the wall, or flat against it. Choose one of two finishes: Aluminium/Black or Aluminium/Anthracite Grey.

With VESA 200x200!

Max weight 12 Warranty 5 VESA Horizontal 75 - 200 VESA Vertical 75 - 200 VESA Exceptions 75x100;75x200;100x75;100x200;200x75 Swivel minus 90 Swivel plus 90 Placement Wall

**GALLERY IMAGES** 