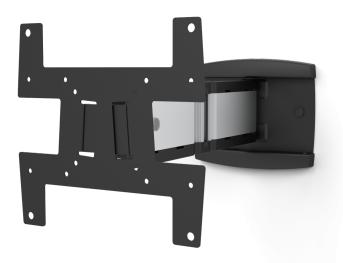

## SKU: N/A

The SMS Icon WL 3D is an elegant way to extend the use of your display, regardless of architectural limitations of the room. The 3D arm can be adjusted almost any way you want. The SMS Icon WL 3D is the smallest and lightest of our 3D arms. Even though we have designed a thin, flat wall bracket it is still very safe and reliable, and carries displays up to 12 kg. The display can be extended as far as 38 centimetres from the wall, or flat against it. Choose one of two finishes: Aluminium/Black or Aluminium/Anthracite Grey.

With VESA 200x200!

Max weight 12 Warranty 5 VESA Horizontal 75 - 200 VESA Vertical 75 - 200 VESA Exceptions 75x100;75x200;100x75;100x200;200x75 Swivel minus 90 Swivel plus 90 Placement Wall

**GALLERY IMAGES** 