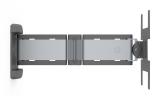

## SKU: N/A

The SMS Icon WL 3D is an elegant way to extend the use of your display, regardless of architectural limitations of the room. The 3D arm can be adjusted almost any way you want. The SMS Icon WL 3D is the smallest and lightest of our 3D arms. Even though we have designed a thin, flat wall bracket it is still very safe and reliable, and carries displays up to 12 kg. The display can be extended as far as 38 centimetres from the wall, or flat against it. Choose one of two finishes: Aluminium/Black or Aluminium/Anthracite Grey.

With VESA 200x200!

Max weight 12 Warranty 5 VESA Horizontal 75 - 200 VESA Vertical 75 - 200 VESA Exceptions 75x100;75x200;100x75;100x200;200x75 Swivel minus 90 Swivel plus 90 Placement Wall

**GALLERY IMAGES** 