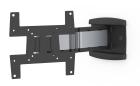

## SKU: N/A

The SMS Icon WL 3D is an elegant way to extend the use of your display, regardless of architectural limitations of the room. The 3D arm can be adjusted almost any way you want. The SMS Icon WL 3D is the smallest and lightest of our 3D arms. Even though we have designed a thin, flat wall bracket it is still very safe and reliable, and carries displays up to 12 kg. The display can be extended as far as 38 centimetres from the wall, or flat against it. Choose one of two finishes: Aluminium/Black or Aluminium/Anthracite Grey.

With VESA 200x200!

Max weight 12 Warranty 5 VESA Horizontal 75 - 200 VESA Vertical 75 - 200 VESA Exceptions 75x100;75x200;100x75;100x200;200x75 Swivel minus 90 Swivel plus 90 Placement Wall

**GALLERY IMAGES** 