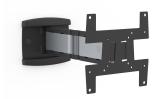

## SKU: N/A

The SMS Icon WL 3D is an elegant way to extend the use of your display, regardless of architectural limitations of the room. The 3D arm can be adjusted almost any way you want. The SMS Icon WL 3D is the smallest and lightest of our 3D arms. Even though we have designed a thin, flat wall bracket it is still very safe and reliable, and carries displays up to 12 kg. The display can be extended as far as 38 centimetres from the wall, or flat against it. Choose one of two finishes: Aluminium/Black or Aluminium/Anthracite Grey.

With VESA 200x200!

Max weight 12 Warranty 5 VESA Horizontal 75 - 200 VESA Vertical 75 - 200 VESA Exceptions 75x100;75x200;100x75;100x200;200x75 Swivel minus 90 Swivel plus 90 Placement Wall

**GALLERY IMAGES** 