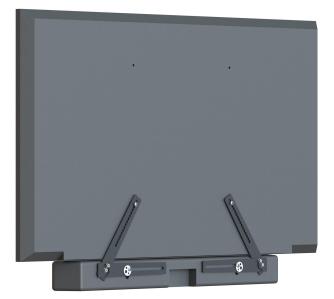

## ICON UNIVERSAL SOUNDBAR HOLDER

SKU: C121U002-1A

The SMS Icon Universal Soundbar Holder will elegantly connect your back mounted soundbar to your display. The installation is very easy - simply use the VESA holes on the back of the display to mount the SMS Icon Universal Soundbar Holder below. The smart and adjustable design will fit most displays and back mounted soundbars, depending on the VESA holepattern and size of the display. The result will be stable with a very clean look. For mobile floorstands, you will have a soundbar that follows wherever your display goes, giving the audience the best sound possible. Maximum load weight: 10 kg.