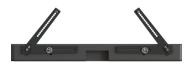

## ICON UNIVERSAL SOUNDBAR HOLDER

SKU: C121U002-1A

The SMS Icon Universal Soundbar Holder will elegantly connect your back mounted soundbar to your display. The installation is very easy - simply use the VESA holes on the back of the display to mount the SMS Icon Universal Soundbar Holder below. The smart and adjustable design will fit most displays and back mounted soundbars, depending on the VESA holepattern and size of the display. The result will be stable with a very clean look. For mobile floorstands, you will have a soundbar that follows wherever your display goes, giving the audience the best sound possible. Maximum load weight: 10 kg.