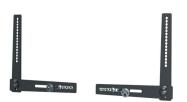

## ICON UNIVERSAL SOUNDBAR HOLDER

SKU: C121U002-1A

The SMS Icon Universal Soundbar Holder will elegantly connect your back mounted soundbar to your display. The installation is very easy - simply use the VESA holes on the back of the display to mount the SMS Icon Universal Soundbar Holder below. The smart and adjustable design will fit most displays and back mounted soundbars, depending on the VESA holepattern and size of the display. The result will be stable with a very clean look. For mobile floorstands, you will have a soundbar that follows wherever your display goes, giving the audience the best sound possible. Maximum load weight: 10 kg.