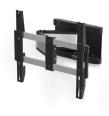

## **ICON 3D MEDIUM**

SKU: 14-002-5

The SMS Icon 3D Medium is an elegant way to extend the use of your display, regardless of the architectural limitations of the room. Icon 3D Medium can be adjusted almost any way you want. A sturdy construction that supports displays up to 25 kg. The display can extend as far as half a meter from the wall, or be placed flat against it.

A smooth design, perfect for flexible viewing, in the office, in the kitchen or in the living room. Available in Aluminium/Black.

New! Updated with smaller VESA option - 100 x 100 now possible.

Max weight 25 Warranty 5 VESA Horizontal 100 - 400 VESA Vertical 100 - 400 Swivel minus 90 Swivel plus 90 Placement Wall