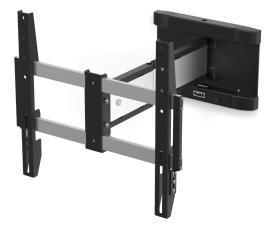

## **ICON 3D MEDIUM**

SKU: 14-002-5

The SMS Icon 3D Medium is an elegant way to extend the use of your display, regardless of the architectural limitations of the room. Icon 3D Medium can be adjusted almost any way you want. A sturdy construction that supports displays up to 25 kg. The display can extend as far as half a meter from the wall, or be placed flat against it.

A smooth design, perfect for flexible viewing, in the office, in the kitchen or in the living room. Available in Aluminium/Black.

New! Updated with smaller VESA option - 100 x 100 now possible.

Max weight 25 Warranty 5 VESA Horizontal 100 - 400 VESA Vertical 100 - 400 Swivel minus 90 Swivel plus 90 Placement Wall