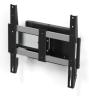

## **ICON 3D MEDIUM**

SKU: 14-002-5

The SMS Icon 3D Medium is an elegant way to extend the use of your display, regardless of the architectural limitations of the room. Icon 3D Medium can be adjusted almost any way you want. A sturdy construction that supports displays up to 25 kg. The display can extend as far as half a meter from the wall, or be placed flat against it.

A smooth design, perfect for flexible viewing, in the office, in the kitchen or in the living room. Available in Aluminium/Black.

New! Updated with smaller VESA option - 100 x 100 now possible.

Max weight 25 Warranty 5 VESA Horizontal 100 - 400 VESA Vertical 100 - 400 Swivel minus 90 Swivel plus 90 Placement Wall