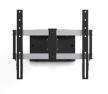

## **ICON 3D MEDIUM**

SKU: 14-002-5

The SMS Icon 3D Medium is an elegant way to extend the use of your display, regardless of the architectural limitations of the room. Icon 3D Medium can be adjusted almost any way you want. A sturdy construction that supports displays up to 25 kg. The display can extend as far as half a meter from the wall, or be placed flat against it.

A smooth design, perfect for flexible viewing, in the office, in the kitchen or in the living room. Available in Aluminium/Black.

New! Updated with smaller VESA option - 100 x 100 now possible.

Max weight 25 Warranty 5 VESA Horizontal 100 - 400 VESA Vertical 100 - 400 Swivel minus 90 Swivel plus 90 Placement Wall