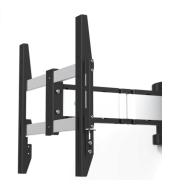

## **ICON 3D MEDIUM**

SKU: 14-002-5

The SMS Icon 3D Medium is an elegant way to extend the use of your display, regardless of the architectural limitations of the room. Icon 3D Medium can be adjusted almost any way you want. A sturdy construction that supports displays up to 25 kg. The display can extend as far as half a meter from the wall, or be placed flat against it.

A smooth design, perfect for flexible viewing, in the office, in the kitchen or in the living room. Available in Aluminium/Black.

New! Updated with smaller VESA option - 100 x 100 now possible.

Max weight 25 Warranty 5 VESA Horizontal 100 - 400 VESA Vertical 100 - 400 Swivel minus 90 Swivel plus 90 Placement Wall