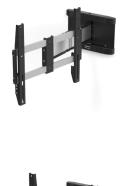

## **ICON 3D MEDIUM**

SKU: 14-002-5

The SMS Icon 3D Medium is an elegant way to extend the use of your display, regardless of the architectural limitations of the room. Icon 3D Medium can be adjusted almost any way you want. A sturdy construction that supports displays up to 25 kg. The display can extend as far as half a meter from the wall, or be placed flat against it.

A smooth design, perfect for flexible viewing, in the office, in the kitchen or in the living room. Available in Aluminium/Black.

New! Updated with smaller VESA option - 100 x 100 now possible.

Max weight 25 Warranty 5 VESA Horizontal 100 - 400 VESA Vertical 100 - 400 Swivel minus 90 Swivel plus 90 Placement Wall