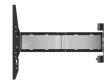

## **ICON 3D MEDIUM**

SKU: 14-002-5

The SMS Icon 3D Medium is an elegant way to extend the use of your display, regardless of the architectural limitations of the room. Icon 3D Medium can be adjusted almost any way you want. A sturdy construction that supports displays up to 25 kg. The display can extend as far as half a meter from the wall, or be placed flat against it.

A smooth design, perfect for flexible viewing, in the office, in the kitchen or in the living room. Available in Aluminium/Black.

New! Updated with smaller VESA option - 100 x 100 now possible.

Max weight 25 Warranty 5 VESA Horizontal 100 - 400 VESA Vertical 100 - 400 Swivel minus 90 Swivel plus 90 Placement Wall