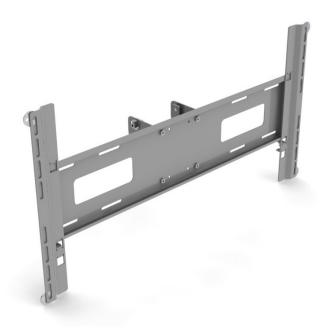

## **SMS H2 UNISLIDE**

SKU: N/A

SMS Flatscreen H2 Unislide is the essential link between your heavy screen and your bracket. The universal slide fits most screens up to 50 kg. SMS Flatscreen H2 Unislide is easy to mount and can be effortlessly removed and attached to most of our other brackets and brackets for heavier screens.