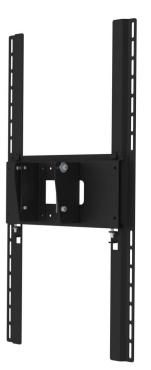

### SMS H2 UNISLIDE VERTICAL

#### SKU: N/A

Mount your screen in portrait mode – this universal slide is the link you need between the screen and the bracket. The slide can be used with most large screens, and can be easily transferred between many of our brackets and attachments for heavy screens. Choose between silver and black, both with tilt function.