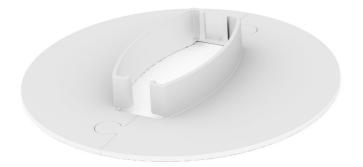

## **COVER PLATE CM V/ CL V**

**SKU:** AE050011

When you have mounted the <u>SMS Projector CL V</u> (not included in main product) or <u>SMS Projector Precision CM V</u> (included in main product) in the ceiling and you think the holes in the inner-ceiling looks bad, this is what you should use.

Max weight 1
Placement Accessory

## **ADDITIONAL INFORMATION**

| ),2 kg |
|--------|
| J      |

**Dimensions**  $21 \times 5 \times 16 \text{ cm}$ 

**Color** White

We reserve the right to introduce changes in the product specifications after the printing and publication of this document.