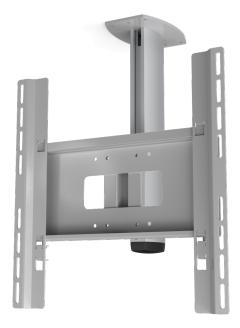

# SKU: N/A

The SMS Flatscreen CM ST is an attractive and elegant ceiling mounted bracket that will do your display justice. Like most of our ceiling brackets the display (or displays) can be tilted for the best viewing angle. The SMS Flatscreen CM ST can also feature a combination of displays mounted on to the bracket.

Max weight 30 Warranty 5 VESA Horizontal 75 - 400 VESA Vertical 75 - 400 Swivel minus 45 Swivel plus 45 Placement Ceiling