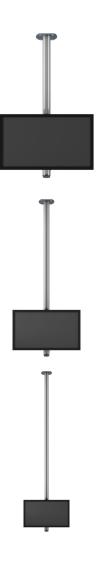

# SKU: N/A

The SMS Flatscreen CM ST is an attractive and elegant ceiling mounted bracket that will do your display justice. Like most of our ceiling brackets the display (or displays) can be tilted for the best viewing angle. The SMS Flatscreen CM ST can also feature a combination of displays mounted on to the bracket.

# VARIATIONS

| SKU         | Color     | Length [mm] |
|-------------|-----------|-------------|
| FS061021-P0 | Any Color | 400         |
| FS061022-P0 | Any Color | 800         |
| FS061023-P0 | Any Color | 1200        |
| FS061024-P0 | Any Color | 1800        |