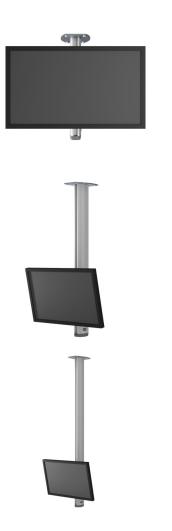

# SKU: N/A

The SMS Flatscreen CM ST is an attractive and elegant ceiling mounted bracket that will do your display justice. Like most of our ceiling brackets the display (or displays) can be tilted for the best viewing angle. The SMS Flatscreen CM ST can also feature a combination of displays mounted on to the bracket.

# VARIATIONS

| SKU         | Color     | Length [mm] |
|-------------|-----------|-------------|
| FS061021-P0 | Any Color | 400         |
| FS061022-P0 | Any Color | 800         |
| FS061023-P0 | Any Color | 1200        |
| FS061024-P0 | Any Color | 1800        |