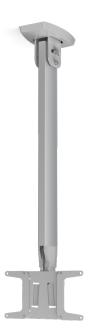

# SKU: N/A

The SMS Flatscreen CL VST is a neat ceiling bracket for lighter screens. It can carry screens up to 15 kg. This bracket is available in many different lengths and will fit most ceiling heights. The SMS Clamp can also be mounted on to the SMS Flatscreen CL VST.