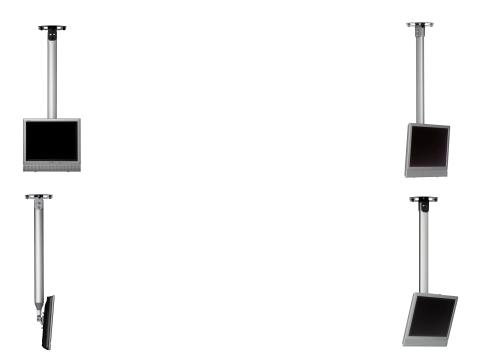

# **CL VST**

# SKU: N/A

The SMS Flatscreen CL VST is a neat ceiling bracket for lighter screens. It can carry screens up to 15 kg. This bracket is available in many different lengths and will fit most ceiling heights. The SMS Clamp can also be mounted on to the SMS Flatscreen CL VST.



Max weight 15
Placement Ceiling



# **GALLERY IMAGES**





# **VARIATIONS**

| SKU      | Color           | Length [mm] |
|----------|-----------------|-------------|
| FS021002 | Aluminum/Silver | 300-350     |
| FS021004 | Aluminum/Silver | 500-750     |
| FS021006 | Aluminum/Silver | 650-900     |
| FS021008 | Aluminum/Silver | 850-1100    |



# **ADDITIONAL INFORMATION**

Weight N/A

**Dimensions** N/A

Color Aluminum/Silver

**Length [mm]** 300-350, 500-750, 650-900, 850-1100

We reserve the right to introduce changes in the product specifications after the printing and publication of this document.

Visit www.smartmediasolutions.com for the most recent information.

SMS Smart Media Solutions AB

Högbergsgatan 26B, 116 20 STOCKHOLM