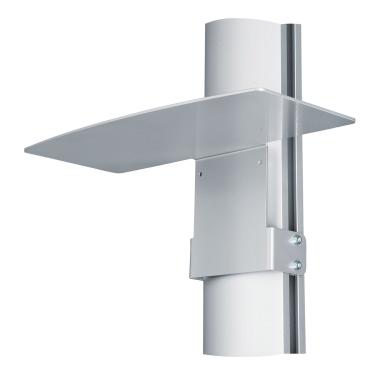

## **CAMERA & CODEC UNITS**

SKU: N/A

We have shelves designed for camera or codec units for your SMS Flatscreen H product. Adaptable and simple shelves that can be smoothly and continuously raised and lowered along the pillar.

This product is discontinued.  $\underline{\text{Contact SMS}}$  for stock balance.

Max weight 5
Placement Accessory