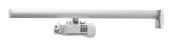

## **PROJECTOR SHORT THROW V**

**SKU:** AE016050-P1

A wall bracket that is easy to mount on a wall plate that can be located close to the ceiling, making vertical adjustment possible. The projector can be suspended at any location along the pillar, and it can be swivelled and tilted.

To get a complete product two articles is required:

- One article that includes the wall bracket and Short
   Throw unislide
  - o AE016050-P1 SMS Projector Short Throw V
- One article that includes the projector pillar (in proper length):
  - o FS000450AW-P2 SMS Proj ShortThrow 450
  - FS000680AW-P2 SMS Proj ShortThrow 680 A/W
  - FS001202AW-P2 SMS Proj ShortThrow 1200
  - A/W
     **FS001450AW-P2** SMS Proj ShortThrow 1450
    A/W
  - FS001600AW-P2 SMS Proj ShortThrow 1600
     A/W

To find out if this projector bracket fits your projector, please use our guide.

Black version of this product is discontinued. <u>Contact SMS</u> for stock balance.

Max weight 12 Warranty 5 Placement Wall