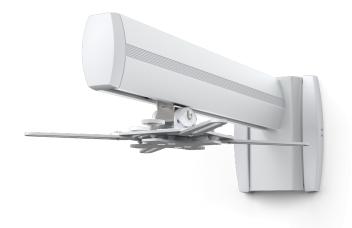

## **PROJECTOR SHORT THROW V**

**SKU:** AE016050-P1

A wall bracket that is easy to mount on a wall plate that can be located close to the ceiling, making vertical adjustment possible. The projector can be suspended at any location along the pillar, and it can be swivelled and tilted.

To get a complete product two articles is required:

- One article that includes the wall bracket and Short
   Throw unislide
  - o AE016050-P1 SMS Projector Short Throw V
- One article that includes the projector pillar (in proper length):
  - o FS000450AW-P2 SMS Proj ShortThrow 450
  - FS000680AW-P2 SMS Proj ShortThrow 680 A/W
  - FS001202AW-P2 SMS Proj ShortThrow 1200
  - A/W
     **FS001450AW-P2** SMS Proj ShortThrow 1450
    A/W
  - FS001600AW-P2 SMS Proj ShortThrow 1600
     A/W

To find out if this projector bracket fits your projector, please use our guide.

Black version of this product is discontinued. <u>Contact SMS</u> for stock balance.

Max weight 12 Warranty 5 Placement Wall