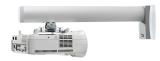

## **PROJECTOR SHORT THROW V**

**SKU:** AE016050-P1

A wall bracket that is easy to mount on a wall plate that can be located close to the ceiling, making vertical adjustment possible. The projector can be suspended at any location along the pillar, and it can be swivelled and tilted.

To get a complete product two articles is required:

- One article that includes the wall bracket and Short
   Throw unislide
  - o AE016050-P1 SMS Projector Short Throw V
- One article that includes the projector pillar (in proper length):
  - o FS000450AW-P2 SMS Proj ShortThrow 450
  - FS000680AW-P2 SMS Proj ShortThrow 680 A/W
  - FS001202AW-P2 SMS Proj ShortThrow 1200
  - A/W
     **FS001450AW-P2** SMS Proj ShortThrow 1450
    A/W
  - FS001600AW-P2 SMS Proj ShortThrow 1600
     A/W

To find out if this projector bracket fits your projector, please use our guide.

Black version of this product is discontinued. <u>Contact SMS</u> for stock balance.

Max weight 12 Warranty 5 Placement Wall