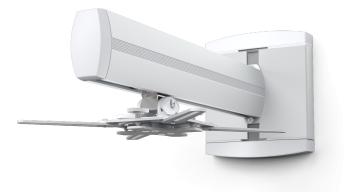

## **PROJECTOR SHORT THROW V+**

## SKU: AE013050-P1

A wall bracket with generous adjustment facilities to obtain the best possible image quality at all positions. The projector can be suspended at any location along the pillar for depth adjustment. Furthermore, the wall plate can be adjusted both horizontally andvertically. Fine adjustment is very easy with the aid of adjustment knobs on the universal slide.

To get a complete product two articles are required:

- One article including the wall bracket and Short Throw
  unislide
  - One article including the projector pillar (in proper length):
    - FS000450AW-P2 SMS Proj ShortThrow 450