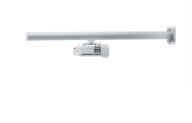

## SKU: AE013050-P1

A wall bracket with generous adjustment facilities to obtain the best possible image quality at all positions. The projector can be suspended at any location along the pillar for depth adjustment. Furthermore, the wall plate can be adjusted both horizontally andvertically. Fine adjustment is very easy with the aid of adjustment knobs on the universal slide.

To get a complete product two articles are required:

- One article including the wall bracket and Short Throw
  unislide
  - One article including the projector pillar (in proper length):
    - FS000450AW-P2 SMS Proj ShortThrow 450