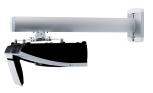

## SKU: AE013050-P1

A wall bracket with generous adjustment facilities to obtain the best possible image quality at all positions. The projector can be suspended at any location along the pillar for depth adjustment. Furthermore, the wall plate can be adjusted both horizontally andvertically. Fine adjustment is very easy with the aid of adjustment knobs on the universal slide.

To get a complete product two articles are required:

- One article including the wall bracket and Short Throw
  unislide
  - One article including the projector pillar (in proper length):
    - FS000450AW-P2 SMS Proj ShortThrow 450