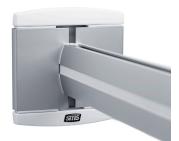

## SKU: AE013050-P1

A wall bracket with generous adjustment facilities to obtain the best possible image quality at all positions. The projector can be suspended at any location along the pillar for depth adjustment. Furthermore, the wall plate can be adjusted both horizontally andvertically. Fine adjustment is very easy with the aid of adjustment knobs on the universal slide.