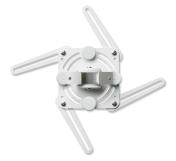

## SKU: AE013050-P1

A wall bracket with generous adjustment facilities to obtain the best possible image quality at all positions. The projector can be suspended at any location along the pillar for depth adjustment. Furthermore, the wall plate can be adjusted both horizontally andvertically. Fine adjustment is very easy with the aid of adjustment knobs on the universal slide.