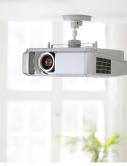

## SKU: N/A

SMS Projector CL F is a popular ceiling bracket for lighter projectors. A construction that is as durable and reliable as it is eye-catching. Unsightly cables are hidden inside the bracket. SMS Projector CL F is the result of design and function working in harmony at an affordable price. The bracket is easy to install and the pillar can be cut to the desired length.

The SMS Unislide is included in the package.

To find out if this projector bracket fits your projector, please read our guide.

Max weight 12 Warranty 5 Height adjustable spec Cutable Rotation minus 25 Rotation plus 25 Swivel minus 180 Swivel plus 180 Placement Ceiling