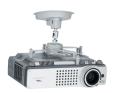

## SKU: N/A

SMS Projector CL F is a popular ceiling bracket for lighter projectors. A construction that is as durable and reliable as it is eye-catching. Unsightly cables are hidden inside the bracket. SMS Projector CL F is the result of design and function working in harmony at an affordable price. The bracket is easy to install and the pillar can be cut to the desired length.

The SMS Unislide is included in the package.

To find out if this projector bracket fits your projector, please read our guide.

Max weight 12 Warranty 5 Height adjustable spec Cutable Rotation minus 25 Rotation plus 25 Swivel minus 180 Swivel plus 180 Placement Ceiling