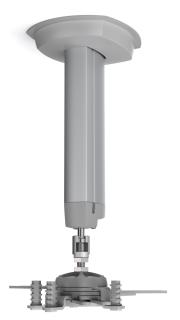

## SKU: N/A

SMS Projector CL F is a popular ceiling bracket for lighter projectors. A construction that is as durable and reliable as it is eye-catching. Unsightly cables are hidden inside the bracket. SMS Projector CL F is the result of design and function working in harmony at an affordable price. The bracket is easy to install and the pillar can be cut to the desired length.

The SMS Unislide is included in the package.

To find out if this projector bracket fits your projector, please read our guide.

Max weight 12 Warranty 5 Height adjustable spec Cutable Rotation minus 25 Rotation plus 25 Swivel minus 180 Swivel plus 180 Placement Ceiling