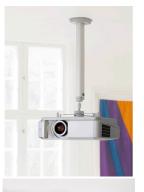

## SKU: N/A

SMS Projector CL F is a popular ceiling bracket for lighter projectors. A construction that is as durable and reliable as it is eye-catching. Unsightly cables are hidden inside the bracket. SMS Projector CL F is the result of design and function working in harmony at an affordable price. The bracket is easy to install and the pillar can be cut to the desired length.

The SMS Unislide is included in the package.

To find out if this projector bracket fits your projector, please read our guide.

Max weight 12 Warranty 5 Height adjustable spec Cutable Rotation minus 25 Rotation plus 25 Swivel minus 180 Swivel plus 180 Placement Ceiling