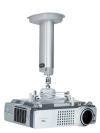

## SKU: N/A

SMS Projector CL F is a popular ceiling bracket for lighter projectors. A construction that is as durable and reliable as it is eye-catching. Unsightly cables are hidden inside the bracket. SMS Projector CL F is the result of design and function working in harmony at an affordable price. The bracket is easy to install and the pillar can be cut to the desired length.

The SMS Unislide is included in the package.

To find out if this projector bracket fits your projector, please read our guide.

Max weight 12 Warranty 5 Height adjustable spec Cutable Rotation minus 25 Rotation plus 25 Swivel minus 180 Swivel plus 180 Placement Ceiling