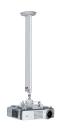

## SKU: N/A

SMS Projector CL F is a popular ceiling bracket for lighter projectors. A construction that is as durable and reliable as it is eye-catching. Unsightly cables are hidden inside the bracket. SMS Projector CL F is the result of design and function working in harmony at an affordable price. The bracket is easy to install and the pillar can be cut to the desired length.

The SMS Unislide is included in the package.

To find out if this projector bracket fits your projector, please read our guide.

Max weight 12 Warranty 5 Height adjustable spec Cutable Rotation minus 25 Rotation plus 25 Swivel minus 180 Swivel plus 180 Placement Ceiling