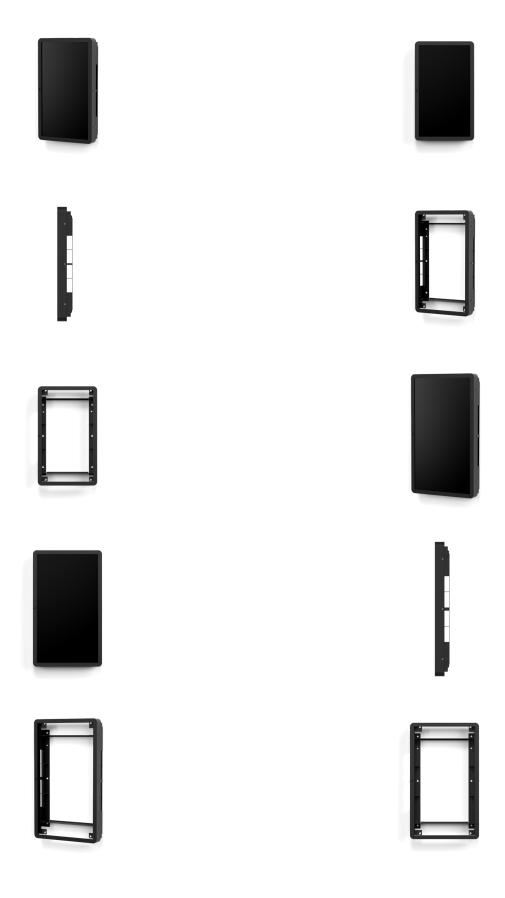

#### **CASING SAMSUNG OH-SERIES LP**

SKU: N/A

### **Inspiring your visitors**

Meet and inspire your visitors with engaging content outside the shopping mall, hotel lobby or the airport.

## Two wallmount versions

Choose between 46 and 55 inch size casing, depending on your installation needs.

## Safety first

The Casing Specific Samsung OH Series is designed in stainless steel and aluminum, with safety screws included to prevent unwanted access to the display.

### Here comes the sun

The product has a design approved by **Samsung** and is especially customized for Samsung OH46F, OH46B / OH55F, OH55A, OH55A-S models, and it can be placed in direct sunlight.



Max weight 50
Warranty 5
Max Screen size 55"
Placement Wall



# **GALLERY IMAGES**





## **VARIATIONS**

| SKU      | Size [inch] | Color         |
|----------|-------------|---------------|
| 15-002-1 | 55          | Black RAL9005 |
| 15-001-1 | 46          | Black RAL9005 |



## **ADDITIONAL INFORMATION**

Dimensions N/A
Size [inch] 46, 55

N/A

Weight

Color Black RAL9005

We reserve the right to introduce changes in the product specifications after the printing and publication of this document.

Visit www.smartmediasolutions.com for the most recent information.

SMS Smart Media Solutions AB

Högbergsgatan 26B, 116 20 STOCKHOLM