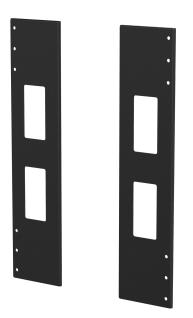

## UNIVERSAL VESA ADAPTER

SKU: N/A

These accessories makes it possible to expand the VESA hole pattern that a mount can take. There are two versions available: a medium-sized adapter that expands the horizontal VESA with 100 or 200 mm, and a large adapter that expands the horizontal VESA with 100 mm and the vertical VESA with 100 or 200mm.

## VARIATIONS

**SKU** 03-032-1 03-031-1 **Size** Medium Large