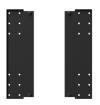

## UNIVERSAL VESA ADAPTER

SKU: N/A

These accessories makes it possible to expand the VESA hole pattern that a mount can take. There are two versions available: a medium-sized adapter that expands the horizontal VESA with 100 or 200 mm, and a large adapter that expands the horizontal VESA with 100 mm and the vertical VESA with 100 or 200mm.

## VARIATIONS

**SKU** 03-032-1 03-031-1 **Size** Medium Large