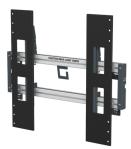

## UNIVERSAL VESA ADAPTER

SKU: N/A

These accessories makes it possible to expand the VESA hole pattern that a mount can take. There are two versions available: a medium-sized adapter that expands the horizontal VESA with 100 or 200 mm, and a large adapter that expands the horizontal VESA with 100 mm and the vertical VESA with 100 or 200mm.