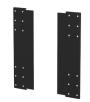

## UNIVERSAL VESA ADAPTER

SKU: N/A

These accessories makes it possible to expand the VESA hole pattern that a mount can take. There are two versions available: a medium-sized adapter that expands the horizontal VESA with 100 or 200 mm, and a large adapter that expands the horizontal VESA with 100 mm and the vertical VESA with 100 or 200mm.

## VARIATIONS

**SKU** 03-032-1 03-031-1 **Size** Medium Large