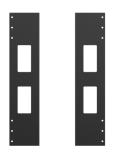

## UNIVERSAL VESA ADAPTER

SKU: N/A

These accessories makes it possible to expand the VESA hole pattern that a mount can take. There are two versions available: a medium-sized adapter that expands the horizontal VESA with 100 or 200 mm, and a large adapter that expands the horizontal VESA with 100 mm and the vertical VESA with 100 or 200mm.

## VARIATIONS

**SKU** 03-032-1 03-031-1 **Size** Medium Large