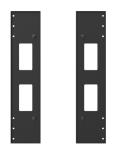

## UNIVERSAL VESA ADAPTER

SKU: N/A

These accessories makes it possible to expand the VESA hole pattern that a mount can take. There are two versions available: a medium-sized adapter that expands the horizontal VESA with 100 or 200 mm, and a large adapter that expands the horizontal VESA with 100 mm and the vertical VESA with 100 or 200mm.

## VARIATIONS

**SKU** 03-032-1 03-031-1 **Size** Medium Large