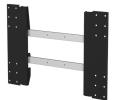

## UNIVERSAL VESA ADAPTER

SKU: N/A

These accessories makes it possible to expand the VESA hole pattern that a mount can take. There are two versions available: a medium-sized adapter that expands the horizontal VESA with 100 or 200 mm, and a large adapter that expands the horizontal VESA with 100 mm and the vertical VESA with 100 or 200mm.

## VARIATIONS

**SKU** 03-032-1 03-031-1 **Size** Medium Large