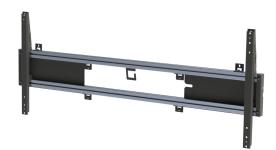

## **MULTIMOUNT PRO 1500X600**

**SKU:** 03-027-6

MultiMount PRO 1500x600 is a large display-mount, designed to hold large display with a VESA of maximum 1500x600.

MultiMount PRO 1500x600 can be used as a wall mount or as a replacement for the display holder on our Presence series our EVER 620 to take displays with larger VESA.

Max weight is 100kg.

Max weight 100
VESA Horizontal 200 - 1500
VESA Vertical 400 - 600
Placement Wall