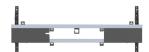

## **MULTIMOUNT PRO 1500X600**

**SKU:** 03-027-6

MultiMount PRO 1500x600 is a large display-mount, designed to hold large display with a VESA of maximum 1500x600.

MultiMount PRO 1500x600 can be used as a wall mount or as a replacement for the display holder on our Presence series our EVER 620 to take displays with larger VESA.

Max weight is 100kg.

Max weight 100
VESA Horizontal 200 - 1500
VESA Vertical 400 - 600
Placement Wall