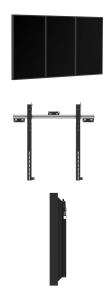

## **MULTI DISPLAY WALL XL**

**SKU:** PW010010

Are you planning on setting up one or several really large displays? This universal wall bracket with modular design allow the easy and secure mounting of displays with approximate size 70"-82", either singly or as video rows. The display or displays can be mounted in portrait or landscape mode, selected during mounting. The module enables the display to be adjusted both vertically and depthwise. The fine adjustment of video rows is very easy. Supplied in a single package.

## **GALLERY IMAGES**