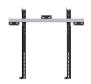

## **MULTI DISPLAY WALL XL**

**SKU:** PW010010

Are you planning on setting up one or several really large displays? This universal wall bracket with modular design allow the easy and secure mounting of displays with approximate size 70"-82", either singly or as video rows. The display or displays can be mounted in portrait or landscape mode, selected during mounting. The module enables the display to be adjusted both vertically and depthwise. The fine adjustment of video rows is very easy. Supplied in a single package.

## **GALLERY IMAGES**