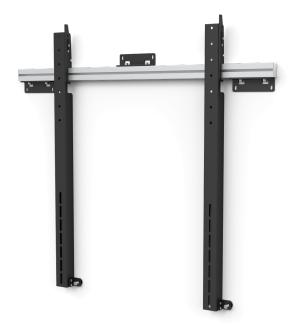

## **MULTI DISPLAY WALL XL**

**SKU:** PW010010

Are you planning on setting up one or several really large displays? This universal wall bracket with modular design allow the easy and secure mounting of displays with approximate size 70"-82", either singly or as video rows. The display or displays can be mounted in portrait or landscape mode, selected during mounting. The module enables the display to be adjusted both vertically and depthwise. The fine adjustment of video rows is very easy. Supplied in a single package.

Max weight 150
Warranty 5
Max Screen size 70 to 82"
VESA Horizontal 300 - 900
VESA Vertical 300 - 900
Placement Wall