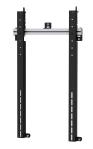

## **SKU:** PW010003

A cost-effective and simple way of constructing a video wall from a row of displays mounted in portrait mode. The solution can be used with displays from approximately 46" and up. Simply choose as many modules as you need.

Each module is supplied as a complete package with all necessary components, and can be set up in three easy steps. The solution makes it easy to place the displays exactly in line and allows edge-to-edge mounting. The final result lies closer to the wall than most other products on the market.