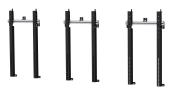

## **SKU:** PW010003

A cost-effective and simple way of constructing a video wall from a row of displays mounted in portrait mode. The solution can be used with displays from approximately 46" and up. Simply choose as many modules as you need.

Each module is supplied as a complete package with all necessary components, and can be set up in three easy steps. The solution makes it easy to place the displays exactly in line and allows edge-to-edge mounting. The final result lies closer to the wall than most other products on the market.