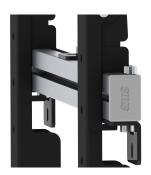

Each module is supplied as a complete package with all necessary components, and can be set up in three easy steps. The solution makes it easy to place the displays exactly in line and allows edge-to-edge mounting. The final result lies closer to the wall than most other products on the market.