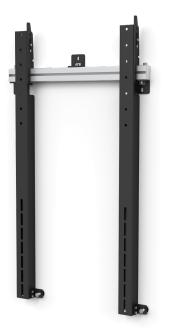

## **SKU:** PW010003

A cost-effective and simple way of constructing a video wall from a row of displays mounted in portrait mode. The solution can be used with displays from approximately 46" and up. Simply choose as many modules as you need.

Each module is supplied as a complete package with all necessary components, and can be set up in three easy steps. The solution makes it easy to place the displays exactly in line and allows edge-to-edge mounting. The final result lies closer to the wall than most other products on the market.