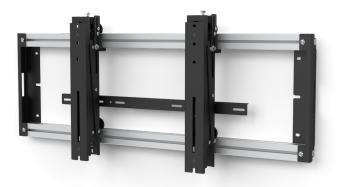

### **MULTI DISPLAY WALL ACE**

### SKU: N/A

Ace is robust, simple and flexible. An ingenious lock mechanism guarantees that the displays remain firmly in their innermost position.

- Universal video wall solution for displays in both landscape and portrait mode.
- Developed for the leading displays on the market with dimensions 46-60", for professional video walls.
- "Slide and Access" function for easy access behind a display, with the remaining displays in operation.
- Simple ordering one article number specifies one package per display.