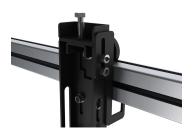

### SKU: N/A

Ace is robust, simple and flexible. An ingenious lock mechanism guarantees that the displays remain firmly in their innermost position.

- Universal video wall solution for displays in both landscape and portrait mode.
- Developed for the leading displays on the market with dimensions 46-60", for professional video walls.
- "Slide and Access" function for easy access behind a display, with the remaining displays in operation.
- Simple ordering one article number specifies one package per display.

Max weight 45
Warranty 5
Max Screen size 46 to 60"
VESA Horizontal 200 - 600
VESA Vertical 100 - 400
Placement Wall