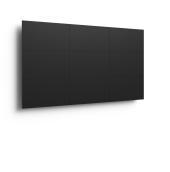

### **MULTI DISPLAY WALL ACE**

### SKU: N/A

Ace is robust, simple and flexible. An ingenious lock mechanism guarantees that the displays remain firmly in their innermost position.

- Universal video wall solution for displays in both landscape and portrait mode.
- Developed for the leading displays on the market with dimensions 46-60", for professional video walls.
- "Slide and Access" function for easy access behind a display, with the remaining displays in operation.
- Simple ordering one article number specifies one package per display.