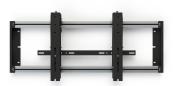

### **MULTI DISPLAY WALL ACE**

### SKU: N/A

Ace is robust, simple and flexible. An ingenious lock mechanism guarantees that the displays remain firmly in their innermost position.

- Universal video wall solution for displays in both landscape and portrait mode.
- Developed for the leading displays on the market with dimensions 46-60", for professional video walls.
- "Slide and Access" function for easy access behind a display, with the remaining displays in operation.
- Simple ordering one article number specifies one package per display.