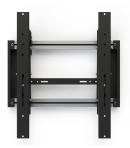

### SKU: N/A

Ace is robust, simple and flexible. An ingenious lock mechanism guarantees that the displays remain firmly in their innermost position.

- Universal video wall solution for displays in both landscape and portrait mode.
- Developed for the leading displays on the market with dimensions 46-60", for professional video walls.
- "Slide and Access" function for easy access behind a display, with the remaining displays in operation.
- Simple ordering one article number specifies one package per display.

Max weight 45
Warranty 5
Max Screen size 46 to 60"
VESA Horizontal 200 - 600
VESA Vertical 100 - 400
Placement Wall