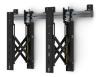

## **MULTI DISPLAY WALL +**

**SKU:** PW010020

Build a video wall easily or place the screens in a row – and choose any number or design. It's simply a case of choosing as many modules as you need. Each module is supplied as a complete package with all necessary components, and can be set up in three easy steps. The solution makes it easy to place the screens exactly in line and allows edge-to-edge mounting for a perfect result. If you build a video wall you will appreciate a smart and economical finesse: the "Push" function that pushes a screen forwards to give easy access for service and/or exchange while all other screens remain in operation.

## **GALLERY IMAGES**