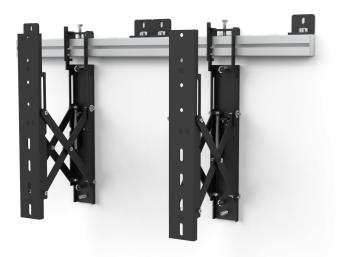

## **MULTI DISPLAY WALL +**

**SKU:** PW010020

Build a video wall easily or place the screens in a row – and choose any number or design. It's simply a case of choosing as many modules as you need. Each module is supplied as a complete package with all necessary components, and can be set up in three easy steps. The solution makes it easy to place the screens exactly in line and allows edge-to-edge mounting for a perfect result. If you build a video wall you will appreciate a smart and economical finesse: the "Push" function that pushes a screen forwards to give easy access for service and/or exchange while all other screens remain in operation.