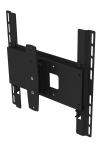

## SKU: N/A

The Func Flatscreen WM ST is a smart way to hang your middleweight screen on the wall. It can be used to tilt your screen forward for the perfect viewing angle, and it can also make your screenswivel. The Func Flatscreen WM ST can carry screens up to 30 kg and is a reliable and smart solution for your middle weight screen.

Max weight 30 Warranty 5 VESA Horizontal 75 - 400 VESA Vertical 75 - 400 Swivel minus 20 Swivel plus 20 Placement Wall

**GALLERY IMAGES** 