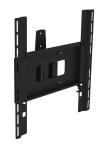

## SKU: N/A

The Func Flatscreen WM ST is a smart way to hang your middleweight screen on the wall. It can be used to tilt your screen forward for the perfect viewing angle, and it can also make your screenswivel. The Func Flatscreen WM ST can carry screens up to 30 kg and is a reliable and smart solution for your middle weight screen.

Max weight 30 Warranty 5 VESA Horizontal 75 - 400 VESA Vertical 75 - 400 Swivel minus 20 Swivel plus 20 Placement Wall

**GALLERY IMAGES** 