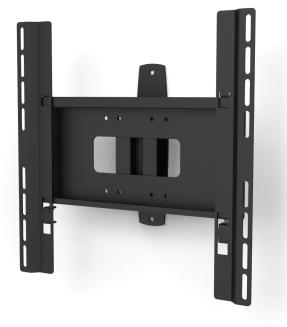

## SKU: N/A

The Func Flatscreen WM ST is a smart way to hang your middleweight screen on the wall. It can be used to tilt your screen forward for the perfect viewing angle, and it can also make your screenswivel. The Func Flatscreen WM ST can carry screens up to 30 kg and is a reliable and smart solution for your middle weight screen.

Max weight 30 Warranty 5 VESA Horizontal 75 - 400 VESA Vertical 75 - 400 Swivel minus 20 Swivel plus 20 Placement Wall

**GALLERY IMAGES** 