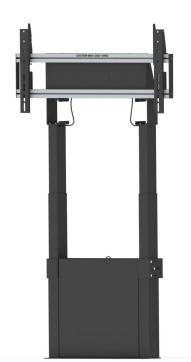

## FUNC WALL/FLOOR MOTORIZED

## SKU: N/A

Func Wall/Floor Motorized is easy to adjust for different needs. The very stable design is perfect for large heavy displays and touch displays. The motorized height adjustment ensures that the user can interact with the display in an ergonomic position.

The smart design shifts the weight to the floor, which means you can use a heavy display also on thin walls. Add to this the clever anti-collision solution - an obstruction when raising or lowering Func Wall/Floor Motorized will make the motor legs halt and reverse to avoid collision.

A storage box for e.g. codec, mini PC, or laptop is included. The box can be locked with a padlock (not supplied). Now available also in white!

Max weight 120 Warranty 2 Max Screen size max 98 Motorized 1 Motorized spec 660mm VESA Horizontal 200 - 800 VESA Vertical 100 - 400 Height adjustable spec 660 mm stroke length Placement Wall/Floor Certificates CE