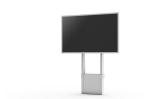

## FUNC WALL/FLOOR MOTORIZED

## SKU: N/A

Func Wall/Floor Motorized is easy to adjust for different needs. The very stable design is perfect for large heavy displays and touch displays. The motorized height adjustment ensures that the user can interact with the display in an ergonomic position.

The smart design shifts the weight to the floor, which means you can use a heavy display also on thin walls. Add to this the clever anti-collision solution - an obstruction when raising or lowering Func Wall/Floor Motorized will make the motor legs halt and reverse to avoid collision.