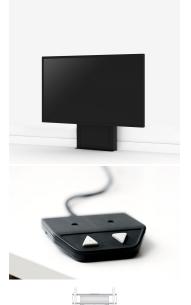

## FUNC WALL/FLOOR MOTORIZED

## SKU: N/A

Func Wall/Floor Motorized is easy to adjust for different needs. The very stable design is perfect for large heavy displays and touch displays. The motorized height adjustment ensures that the user can interact with the display in an ergonomic position.

The smart design shifts the weight to the floor, which means you can use a heavy display also on thin walls. Add to this the clever anti-collision solution - an obstruction when raising or lowering Func Wall/Floor Motorized will make the motor legs halt and reverse to avoid collision.

A storage box for e.g. codec, mini PC, or laptop is included. The box can be locked with a padlock (not supplied). Now available also in white!

Max weight 120 Warranty 2 Max Screen size max 98 Motorized 1 Motorized spec 660mm VESA Horizontal 200 - 800 VESA Vertical 100 - 400 Height adjustable spec 660 mm stroke length Placement Wall/Floor Certificates CE