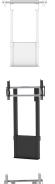

## FUNC WALL/FLOOR MOTORIZED

## SKU: N/A

Func Wall/Floor Motorized is easy to adjust for different needs. The very stable design is perfect for large heavy displays and touch displays. The motorized height adjustment ensures that the user can interact with the display in an ergonomic position.

A storage box for e.g. codec, mini PC, or laptop is included. The box can be locked with a padlock (not supplied). Now available also in white!

Max weight 120 Warranty 2 Max Screen size max 98 Motorized 1 Motorized spec 660mm VESA Horizontal 200 - 800 VESA Vertical 100 - 400 Height adjustable spec 660 mm stroke length Placement Wall/Floor Certificates CE