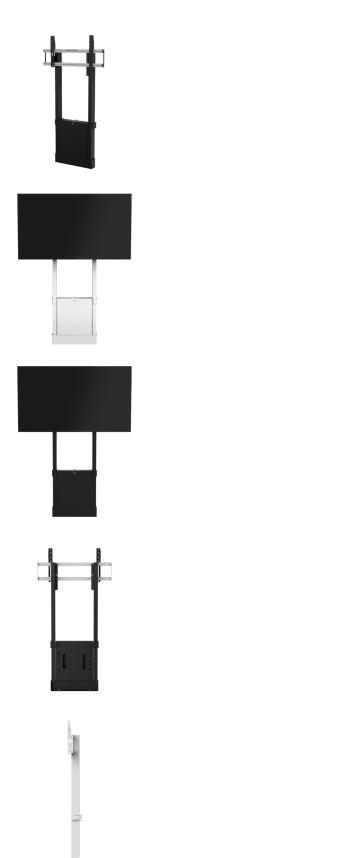

2

#### SKU: N/A

Func Wall/Floor is a very stable design, perfect for large heavy displays and touch displays. Thanks to the smart design that shifts the weight to the floor, you can mount the Func Wall/Floor also where walls are thin, e.g. at events. Perfect for small spaces where a large base plate would be in the way. The bracket is fixed to a certain height (optional at installation). Smart storage box, fits e.g.mini-PC or codec. The box can be locked with a padlock (not supplied).

The display can be secured with screws (included) or locked with a padlock (not supplied) which provides increased personal safety and protection from theft.



Max weight 120 Warranty 5 Max Screen size Max 98" VESA Horizontal 200 - 800 VESA Vertical 100 - 400 Placement Wall/Floor



# **GALLERY IMAGES**















## VARIATIONS

| SKU       | Color |
|-----------|-------|
| FMN091003 | Black |
| FMN091004 | White |



### ADDITIONAL INFORMATION

49 kg

Dimensions

Color

168 × 66 × 21 cm

Black, White

We reserve the right to introduce changes in the product specifications after the printing and publication of this document.

Visit www.smartmediasolutions.com for the most recent information.

SMS Smart Media Solutions AB

Högbergsgatan 26B, 116 20 STOCKHOLM