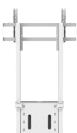

#### SKU: N/A

Func Wall/Floor is a very stable design, perfect for large heavy displays and touch displays. Thanks to the smart design that shifts the weight to the floor, you can mount the Func Wall/Floor also where walls are thin, e.g. at events. Perfect for small spaces where a large base plate would be in the way. The bracket is fixed to a certain height (optional at installation). Smart storage box, fits e.g.mini-PC or codec. The box can be locked with a padlock (not supplied).

The display can be secured with screws (included) or locked with a padlock (not supplied) which provides increased personal safety and protection from theft.

Max weight 120 Warranty 5 Max Screen size Max 98" VESA Horizontal 200 - 800 VESA Vertical 100 - 400 Placement Wall/Floor