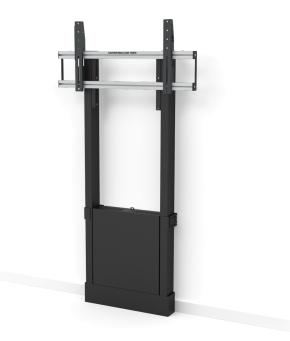

#### SKU: N/A

Func Wall/Floor is a very stable design, perfect for large heavy displays and touch displays. Thanks to the smart design that shifts the weight to the floor, you can mount the Func Wall/Floor also where walls are thin, e.g. at events. Perfect for small spaces where a large base plate would be in the way. The bracket is fixed to a certain height (optional at installation). Smart storage box, fits e.g.mini-PC or codec. The box can be locked with a padlock (not supplied).

The display can be secured with screws (included) or locked with a padlock (not supplied) which provides increased personal safety and protection from theft.

Max weight 120 Warranty 5 Max Screen size Max 98" VESA Horizontal 200 - 800 VESA Vertical 100 - 400 Placement Wall/Floor