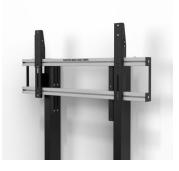

#### SKU: N/A

Func Wall/Floor is a very stable design, perfect for large heavy displays and touch displays. Thanks to the smart design that shifts the weight to the floor, you can mount the Func Wall/Floor also where walls are thin, e.g. at events. Perfect for small spaces where a large base plate would be in the way. The bracket is fixed to a certain height (optional at installation). Smart storage box, fits e.g.mini-PC or codec. The box can be locked with a padlock (not supplied).

The display can be secured with screws (included) or locked with a padlock (not supplied) which provides increased personal safety and protection from theft.

Max weight 120 Warranty 5 Max Screen size Max 98" VESA Horizontal 200 - 800 VESA Vertical 100 - 400 Placement Wall/Floor