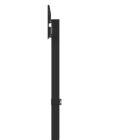

#### SKU: N/A

Func Wall/Floor is a very stable design, perfect for large heavy displays and touch displays. Thanks to the smart design that shifts the weight to the floor, you can mount the Func Wall/Floor also where walls are thin, e.g. at events. Perfect for small spaces where a large base plate would be in the way. The bracket is fixed to a certain height (optional at installation). Smart storage box, fits e.g.mini-PC or codec. The box can be locked with a padlock (not supplied).

The display can be secured with screws (included) or locked with a padlock (not supplied) which provides increased personal safety and protection from theft.

Max weight 120 Warranty 5 Max Screen size Max 98" VESA Horizontal 200 - 800 VESA Vertical 100 - 400 Placement Wall/Floor