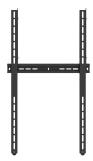

## **FUNC VERTY**

**SKU:** PL020052

With its simple mounting – the attachment fits exactly into the space between two wall studs. It can, furthermore, be locked by a locking pin or padlock for improved personal safety and security from theft. Can be tilted 5 degrees. Suitable for Vesa hole patterns with maximum dimensions 800 x 400 mm and minimum dimensions 200 x 200 mm. For portrait installations.

Max weight 50
Warranty 5
VESA Horizontal 200 - 800
VESA Vertical 200 - 400
Placement Wall