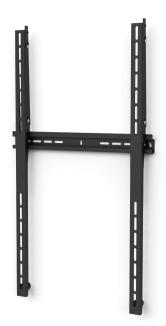

## **FUNC VERTY**

**SKU:** PL020052

With its simple mounting – the attachment fits exactly into the space between two wall studs. It can, furthermore, be locked by a locking pin or padlock for improved personal safety and security from theft. Can be tilted 5 degrees. Suitable for Vesa hole patterns with maximum dimensions 800 x 400 mm and minimum dimensions 200 x 200 mm. For portrait installations.

Max weight 50
Warranty 5
VESA Horizontal 200 - 800
VESA Vertical 200 - 400
Placement Wall