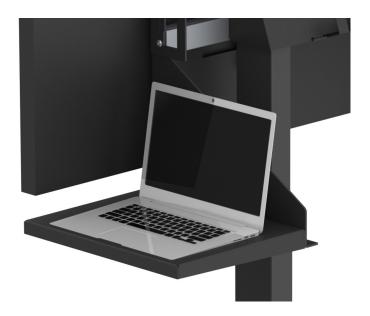

### **FUNC SIDE SHELF**

## SKU: N/A

The stable and robust Func Side Shelf is a great choice for accessories, such as a laptop, during your presentation. It's the perfect choice when using the Func Mobile floorstands.

The shelf works perfectly together with Func Mobile and Func Mobile Motorized.