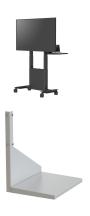

### **FUNC SIDE SHELF**

## SKU: N/A

The stable and robust Func Side Shelf is a great choice for accessories, such as a laptop, during your presentation. It's the perfect choice when using the Func Mobile floorstands.

The shelf works perfectly together with Func Mobile and Func Mobile Motorized.

The Func series is focused around functionality, and an excellent and reliable choice for larger displays or touch displays. The Func products are user-friendly and easy to install.

Finish: Black or White.