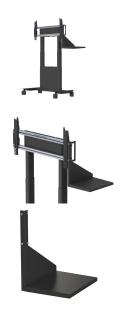

### **FUNC SIDE SHELF**

## SKU: N/A

The stable and robust Func Side Shelf is a great choice for accessories, such as a laptop, during your presentation. It's the perfect choice when using the Func Mobile floorstands.

The shelf works perfectly together with Func Mobile and Func Mobile Motorized.

The Func series is focused around functionality, and an excellent and reliable choice for larger displays or touch displays. The Func products are user-friendly and easy to install.

Finish: Black or White.