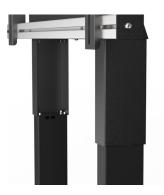

## FUNC MOTORIZED EXTENSION KIT

SKU: N/A

Sometimes you want the display to rise further from the ground.

Maybe you have a large display that is partley hidden behind a desk or conference table or you have a touch display in combination with tall users? This extension kit will add 225mm extra height to your motorized Func Mobiles and Wall/floor stands. The extensions are placed on top of the motors and are often hidden behind the display when being used.