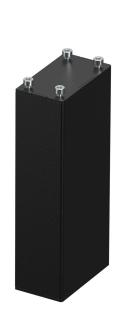

## FUNC MOTORIZED EXTENSION KIT

SKU: N/A

Sometimes you want the display to rise further from the ground.

Maybe you have a large display that is partley hidden behind a desk or conference table or you have a touch display in combination with tall users? This extension kit will add 225mm extra height to your motorized Func Mobiles and Wall/floor stands. The extensions are placed on top of the motors and are often hidden behind the display when being used.

Max weight 120 Warranty 5 Placement Accessory

**GALLERY IMAGES** 