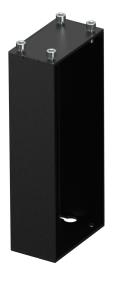

## FUNC MOTORIZED EXTENSION KIT

SKU: N/A

Sometimes you want the display to rise further from the ground.

Maybe you have a large display that is partley hidden behind a desk or conference table or you have a touch display in combination with tall users? This extension kit will add 225mm extra height to your motorized Func Mobiles and Wall/floor stands. The extensions are placed on top of the motors and are often hidden behind the display when being used.

Max weight 120 Warranty 5 Placement Accessory

**GALLERY IMAGES** 