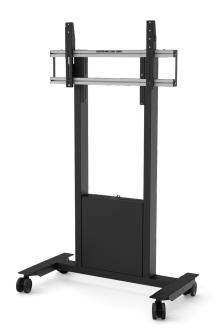

#### **FUNC MOBILE**

### SKU: N/A

Func Mobile is a stable and robust floor bracket perfect for large heavy displays and touch displays. Thanks to the stable and lockable wheels, it is easy to move the unit between rooms. The design includes a storage box for e.g. mini-PC, codec or laptop, easily accessed from the front. The box can be locked with a padlock (not included).

The display can also be locked with a padlock (not included) or the accompanying locking pin, which provides increased personal safety and protection from theft.

Now also available in white!

Max weight 120
Warranty 5
Max Screen size Max 86"
VESA Horizontal 200 - 800
VESA Vertical 100 - 400
Placement Mobile