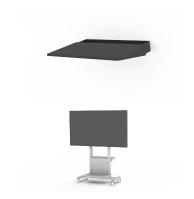

### **FUNC MOBILE SHELF**

### SKU: N/A

Func Mobile Shelf is an excellent place for accessories for your large display. It fits both Func Mobile and Func Mobile Motorized as well as Func Wall/Floor. The flexible design gives the opportunity to adjust the shelf height along the legs of the stand. When used on Func Mobile Motorized the shelf must be mounted after the display and with the motor legs in the lowest position to be sure the display cannot touch the shelf.

When using the shelf together with Func Mobile Motorized, the access to the storage box will be limited.

Preferable mounting is on the back of stand.

Max weight 10
Placement Accessory