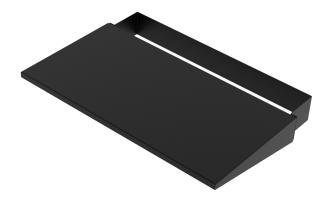

### **FUNC MOBILE SHELF**

### SKU: N/A

Func Mobile Shelf is an excellent place for accessories for your large display. It fits both Func Mobile and Func Mobile Motorized as well as Func Wall/Floor. The flexible design gives the opportunity to adjust the shelf height along the legs of the stand. When used on Func Mobile Motorized the shelf must be mounted after the display and with the motor legs in the lowest position to be sure the display cannot touch the shelf.

When using the shelf together with Func Mobile Motorized, the access to the storage box will be limited.

Preferable mounting is on the back of stand.

Max weight 10
Placement Accessory