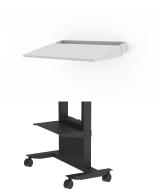

### **FUNC MOBILE SHELF**

### SKU: N/A

Func Mobile Shelf is an excellent place for accessories for your large display. It fits both Func Mobile and Func Mobile Motorized as well as Func Wall/Floor. The flexible design gives the opportunity to adjust the shelf height along the legs of the stand. When used on Func Mobile Motorized the shelf must be mounted after the display and with the motor legs in the lowest position to be sure the display cannot touch the shelf.

When using the shelf together with Func Mobile Motorized, the access to the storage box will be limited.

Preferable mounting is on the back of stand.

Max weight 10
Placement Accessory