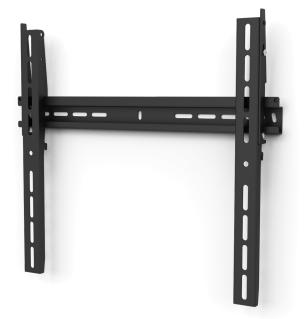

## FUNC BRACKY

## SKU: FS011050

With its simple mounting – the attachment fits exactly into the space between two wall studs. It can, furthermore, be locked by a locking pin or padlock for improved personal safety and security from theft. Fixed tilt +5°. Suitable for Vesa hole patterns with maximum dimensions 400 x 400 mm and minimum dimensions 100 x 100 mm.

Max weight 50 Warranty 5 VESA Horizontal 100 - 400 VESA Vertical 100 - 400 Placement Wall

**GALLERY IMAGES** 

.1