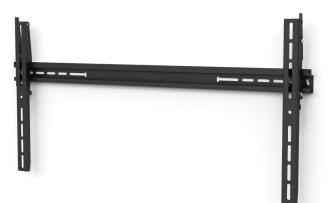

## **FUNC BRACKY XL**

**SKU**: PL020050

Simple to mount, the hole patterns have been designed such that the bracket fits exactly between two wall studs. Can be tilted in steps, and designed to be locked by a locking pin or padlock for improved personal safety and security from theft. Suitable for VESA hole patterns with maximum dimensions 800 x 400 mm and minimum dimensions 100 x 100 mm.

Max weight 50
Warranty 5
VESA Horizontal 100 - 800
VESA Vertical 100 - 400
Placement Wall