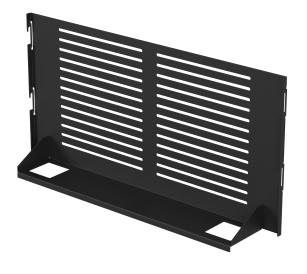

## **EVER620 INSTALLATION SHELF**

SKU: 16-107-1

Installation shelf for EVER 620

Speed up your installation and make it clean and tidy by using this clever installation shelf. The universal hole pattern allows all types of electronic components to be mounted.

One smart way of working with the EVER 620 installation shelf is to prepare it in advance with all components needed, and just pop it into the floor stand upon installation. Quick and smooth!

The integrated shelf provides installation space for heavier electronic components and the panel is mounted in a vertical position.