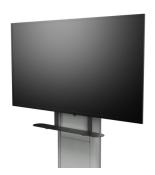

## **EVER UNDER DISPLAY SHELF**

**SKU**: 16-104-1

A shelf placed under the display

For EVER 65 (Motorized), 350, 350 Air and 620

Max 5 kg. 786 x 130 mm

With this slim metal shelf placed under your display, you can easily place your sound bar, camera or other equipment in perfect position. Telescope function makes shelf fit displays from 55" to 85". Secure your device to the shelf using the slot cut out. Works for both motorized and non-motorized stands.