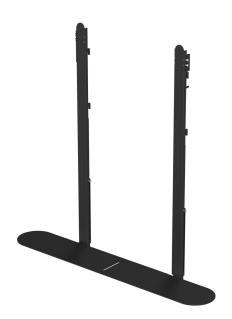

## **EVER UNDER DISPLAY SHELF**

**SKU**: 16-104-1

A shelf placed under the display

For EVER 65 (Motorized), 350, 350 Air and 620

Max 5 kg. 786 x 130 mm

With this slim metal shelf placed under your display, you can easily place your sound bar, camera or other equipment in perfect position. Telescope function makes shelf fit displays from 55" to 85". Secure your device to the shelf using the slot cut out. Works for both motorized and non-motorized stands.

3 mm sheet metal with powder coat.

Max weight 5
Placement Accessory

## **ADDITIONAL INFORMATION**

Weight 7 kg

**Dimensions**  $84 \times 19 \times 9 \text{ cm}$ 

**Color** Anthracite Grey

Weight 1,3

We reserve the right to introduce changes in the product specifications after the printing and publication of this document.