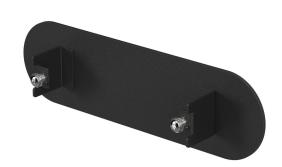

**SKU**: 16-108-1

Wrap up the power cord when moving

For EVER 350, 350 Air and 620

Avoid damaging your cables when moving the stand to new locations. Use this cable holder to wind up both the power cable and other incoming cables when not plugged in. The large rounded cover plate, painted in the same color and texture as the stand will both hide & protect the cables as well as adding an extra design element to the stand.