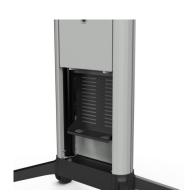

## **EVER350 INSTALLATION SHELF**

**SKU:** 16-106-1

350 x 300 mm.

For EVER 350 & 350 Air

Speed up your installation and make it more clean by using our installation panels. The universal hole pattern allows all types of electronic components to be mounted. The integrated shelf provides installation space for heavier electronic components. Panel is mounted in a vertical position.

## **GALLERY IMAGES**