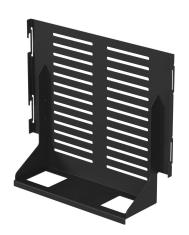

## **EVER350 INSTALLATION SHELF**

**SKU:** 16-106-1

350 x 300 mm.

For EVER 350 & 350 Air

Speed up your installation and make it more clean by using our installation panels. The universal hole pattern allows all types of electronic components to be mounted. The integrated shelf provides installation space for heavier electronic components. Panel is mounted in a vertical position.

Max weight 10
Placement Accessory

## **ADDITIONAL INFORMATION**

Weight 3 kg

**Dimensions**  $39 \times 36 \times 13 \text{ cm}$ 

**Color** Anthracite Grey

Weight 1,3

We reserve the right to introduce changes in the product specifications after the printing and publication of this document.