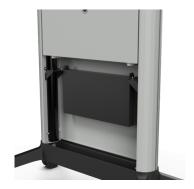

## **EVER 19 INCH RACK**

SKU: 16-109-1

A clever 19 inch rack mount for the **EVER 620** series. This accessory will make EVER 620 floorstand even more versatile. Mount your 19" electronic equipment in a secure way inside the body of the EVER 620 floorstand.

Placement Accessory