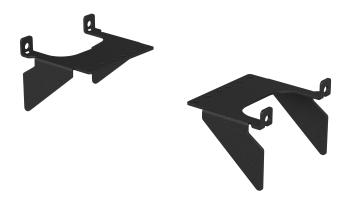

## **EVER 19 INCH RACK**

SKU: 16-109-1

A clever 19 inch rack mount for the **EVER 620** series. This accessory will make EVER 620 floorstand even more versatile. Mount your 19" electronic equipment in a secure way inside the body of the EVER 620 floorstand.

Placement Accessory