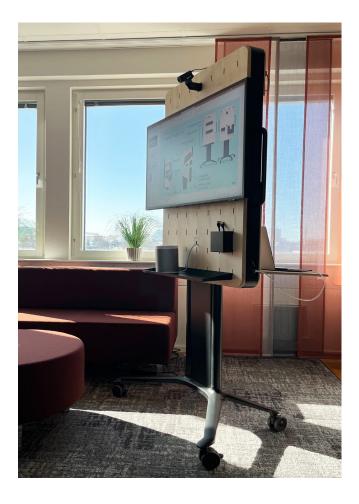

## Designed for the flexible workplace

Peggy One is a mobile floorstand made to encourage collaboration, engagement and equality within teams, no matter where individuals are located. With a clear focus on mobility and flexibility, Peggy One provides a hassle-free integration of your electronic equipment and makes them suitable for use in all areas of the office space.

Peggy One can be easily moved around the office, allowing you to quickly and easily switch between workspaces. For example, you can use it in a meeting room, move it to a collaborative workspace, or use it at your own desk. This versatility makes it an ideal tool for hybrid work environments, where you need to move around and adapt to different situations.

## With mobility in focus

- Sometimes a focused meeting room atmosphere is needed, but on other occasions the comfort of the lounge sofas is just as important.
- With the mobility of Peggy One, sharing equipment between office areas is easy. This reduces the need for fixed installations with expensive AV equipment – beneficial for both wallet and environment. Large wheels and oversized handles make this product easy to move around.
- With the detachable back cover that easily turns in to a spacious laptop shelf, you will always be ready for a presentation.