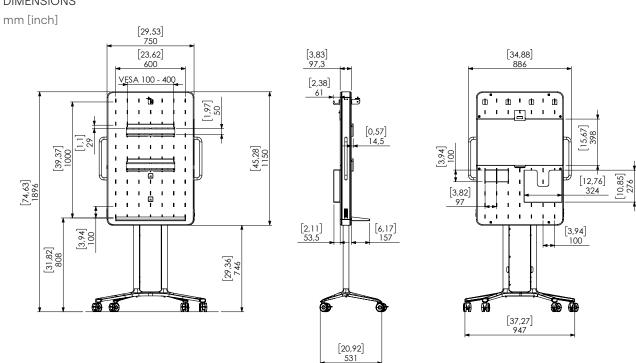

mobility of Peggy One, sharing equipment between office areas is easy. This reduces the need for fixed installations with expensive AV equipment – beneficial for both wallet and environment. Large wheels and oversized handles make this product easy to move around.
- With the detachable back cover that easily turns in to a spacious laptop shelf, you will always be ready for a presentation.









USB-C + USB-A



INTERNAL ELECTRONIC SHELF



2X SMALL AND 1 LARGE BIN



2X ADDITIONAL PANEL MOUNT HOLES



2X CABLE OUTLETS WITH COVER

+ Other included accessories are a display holder (Max 400x400, 30kg, 55"), large steel shelf and camera holder.



We reserve the right to introduce changes in the solution specifications after the printing and publication of this document





## DIMENSIONS