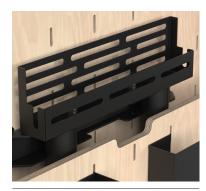

#### STORAGE SPACE

Yes, storage space behind the panels and in storage bins and shelves on the front and back.

USB-C + USB-A

INTERNAL ELECTRONIC SHELF

2X SMALL AND 1 LARGE BIN

2X ADDITIONAL PANEL MOUNT HOLES

2X CABLE OUTLETS WITH COVER

+ Other included accessories are a display holder (Max 400x400, 30kg, 55"), large steel shelf and camera holder.