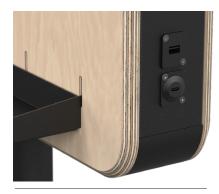

#### CABLE MANAGEMENT

2x cable outlets in front panel with magnetic covers.

Cable outlets in top and bottom. Cable management in legs.

#### CONNECTIVITY

3x EU power outlets inside panels

1x USB-C 3.1 Alt-Mode with 1m cable inside panels

 $\mbox{1x USB-A 3.0}$  with female outlet inside panels

Designed in Sweden & manufactured in EU

While the amount of equipment on ordinary floorstands are limited, the large mounting interface on Peggy One can carry everything you need.