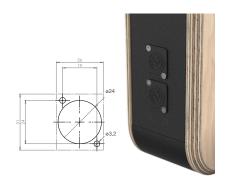

- Use our flexible brackets and accessories to fasten your devices, or simply secure equipment directly to the panels.
- The panels are made of 13mm plywood so it is easy to attach the devices with regular wood screws.
- Another great thing with wooden panels is that it can easily be refurbished after years of use.
  Just give it a brush with a sand paper and put on a coat of varnish and it will look like new again.