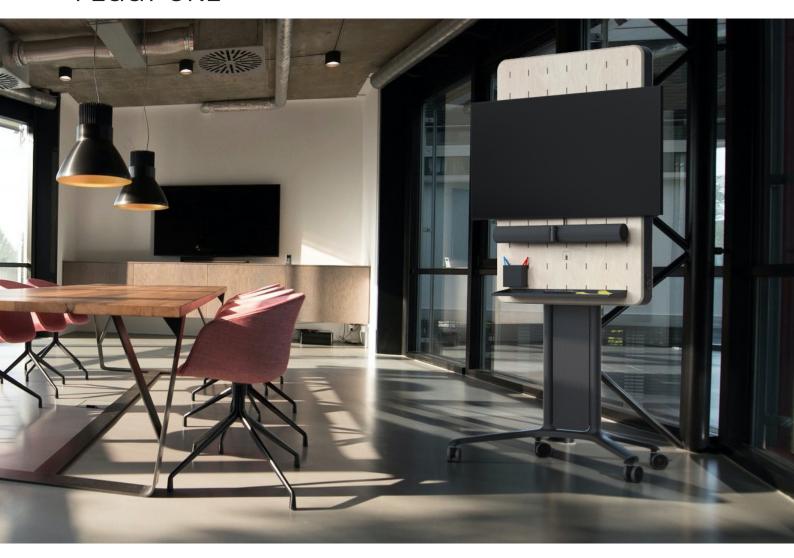

## Designed for the flexible workplace

Peggy One is a mobile floorstand made to encourage collaboration, engagement and equality within teams, no matter where individuals are located. With a clear focus on mobility and flexibility, Peggy One provides a hassle-free integration of your electronic equipment and makes them suitable for use in all areas of the office space.

Peggy One can be easily moved around the office, allowing you to quickly and easily switch between workspaces. For example, you can use it in a meeting room, move it to a collaborative workspace, or use it at your own desk. This versatility makes it an ideal tool for hybrid work environments, where you need to move around and adapt to different situations.

## With mobility in focus

- Sometimes a focused meeting room atmosphere is needed, but on other occasions the comfort of the lounge sofas is just as important.
- With the mobility of Peggy One, sharing equipment between office areas is easy. This reduces the need for fixed installations with expensive AV equipment – beneficial for both wallet and environment. Large wheels and oversized handles make this product easy to move around.
- With the detachable back cover that easily turns in to a spacious laptop shelf, you will always be ready for a presentation.