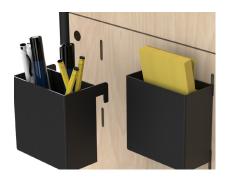

#### STORAGE SPACE

Yes, storage space behind the panels and in storage bins and shelves on the front and back.

USB-C + USB-A

INTERNAL ELECTRONIC SHELF

2X SMALL AND 1 LARGE BIN

2X ADDITIONAL PANEL MOUNT HOLES

2X CABLE OUTLETS WITH COVER

+ Other included accessories are a display holder (Max 400x400, 30kg, 55"), large steel shelf and camera holder.