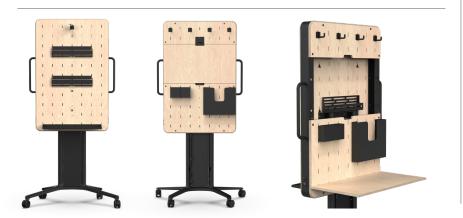

#### STORAGE SPACE

Yes, storage space behind the panels and in storage bins and shelves on the front and back.

- Use our flexible brackets and accessories to fasten your devices, or simply secure equipment directly to the panels.
- The panels are made of 13mm plywood so it is easy to attach the devices with regular wood screws.
- Another great thing with wooden panels is that it can easily be refurbished after years of use.
  Just give it a brush with a sand paper and put on a coat of varnish and it will look like new again.

## With mobility in focus

- Sometimes a focused meeting room atmosphere is needed, but on other occasions the comfort of the lounge sofas is just as important.
- With the mobility of Peggy One, sharing equipment between office areas is easy. This reduces the need for fixed installations with expensive AV equipment – beneficial for both wallet and environment. Large wheels and oversized handles make this product easy to move around.
- With the detachable back cover that easily turns in to a spacious laptop shelf, you will always be ready for a presentation.

USB-C + USB-A

INTERNAL ELECTRONIC SHELF

2X SMALL AND 1 LARGE BIN

2X ADDITIONAL PANEL MOUNT HOLES

2X CABLE OUTLETS WITH COVER

+ Other included accessories are a display holder (Max 400x400, 30kg, 55"), large steel shelf and camera holder.