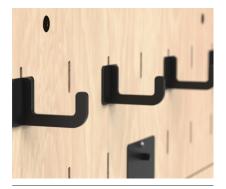

#### STORAGE SPACE

Yes, storage space behind the panels and in storage bins and shelves on the front and back.

- Use our flexible brackets and accessories to fasten your devices, or simply secure equipment directly to the panels.
- The panels are made of 13mm plywood so it is easy to attach the devices with regular wood screws.
- Another great thing with wooden panels is that it can easily be refurbished after years of use.
  Just give it a brush with a sand paper and put on a coat of varnish and it will look like new again.