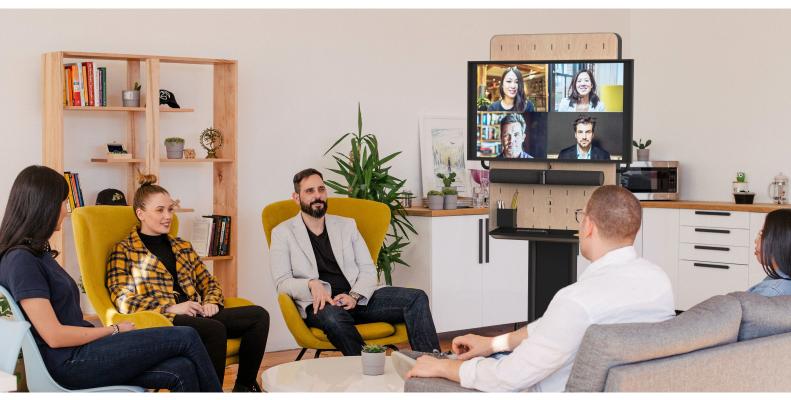

## Designed for the flexible workplace

Peggy One is a mobile floorstand made to encourage collaboration, engagement and equality within teams, no matter where individuals are located. With a clear focus on mobility and flexibility, Peggy One provides a hassle-free integration of your electronic equipment and makes them suitable for use in all areas of the office space.

Peggy One can be easily moved around the office, allowing you to quickly and easily switch between workspaces. For example, you can use it in a meeting room, move it to a collaborative workspace, or use it at your own desk. This versatility makes it an ideal tool for hybrid work environments, where you need to move around and adapt to different situations.

## With mobility in focus

- Sometimes a focused meeting room atmosphere is needed, but on other occasions the comfort of the lounge sofas is just as important.
- With the mobility of Peggy One, sharing equipment between office areas is easy. This reduces the need for fixed installations with expensive AV equipment – beneficial for both wallet and environment. Large wheels and oversized handles make this product easy to move around.
- With the detachable back cover that easily turns in to a spacious laptop shelf, you will always be ready for a presentation.