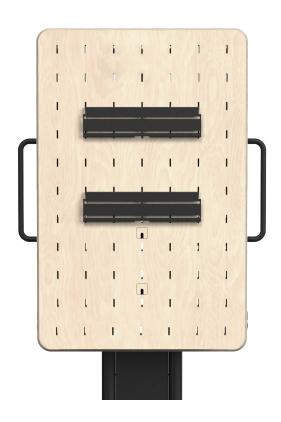

#### STORAGE SPACE

Yes, storage space behind the panels and in storage bins and shelves on the front and back.

#### CONNECTIVITY

3x EU power outlets inside panels

1x USB-C 3.1 Alt-Mode with 1m cable inside panels

 $\mbox{1x USB-A 3.0}$  with female outlet inside panels

Designed in Sweden & manufactured in EU

While the amount of equipment on ordinary floorstands are limited, the large mounting interface on Peggy One can carry everything you need.

USB-C + USB-A

INTERNAL ELECTRONIC SHELF

2X SMALL AND 1 LARGE BIN

2X ADDITIONAL PANEL MOUNT HOLES

2X CABLE OUTLETS WITH COVER

+ Other included accessories are a display holder (Max 400x400, 30kg, 55"), large steel shelf and camera holder.